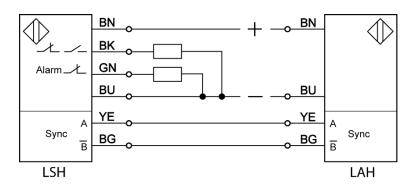

### Connection

#### **Technical Data**

| i Common Data                             |                                                                                      |
|-------------------------------------------|--------------------------------------------------------------------------------------|
| Range max.                                | 600 mm                                                                               |
| Operation range                           | 20 500 mm                                                                            |
| Barrier high                              | 75 mm                                                                                |
| Number of paths                           | 10                                                                                   |
| Operating mode 0                          | object detection with one interrupted path                                           |
| Minimum object size operating mode 0      | Ø 15 mm                                                                              |
| Operating mode 1                          | object detection with two interrupted paths lying next to each other                 |
| Minimum object size operating mode 1      | Ø 30 mm                                                                              |
| Supply voltage                            | 24 V DC (20 – 28 V DC)                                                               |
| Ripple                                    | max. 15 %                                                                            |
| Output (BK) object detection              | PNP normally open / normally closed (programmable)                                   |
| Output (GN) Alarm (with operating mode 1) | PNP normally closed (opens after a path has been interrupted >10 seconds)            |
| Continuous current                        | 0 - 400 mA                                                                           |
| Short-circuit protection                  | yes, pulsing                                                                         |
| Current consumption                       | transmitter approx. 100 mA, receiver approx. 30 mA                                   |
| Voltage drop                              | < 2 V                                                                                |
| Measuring frequency                       | 10 400 Hz, adjustable                                                                |
| Switch-on and switch-off delay            | 1.5 - 2 ms (measuring frequency 400 Hz) to approx. 22 ms (measuring frequency 10 Hz) |
| Ambient temperature                       | -25 +70 °C                                                                           |
| Protection class                          | IP 67                                                                                |
| Housing material                          | aluminum                                                                             |
| Functional display                        | LED                                                                                  |
| • •                                       |                                                                                      |