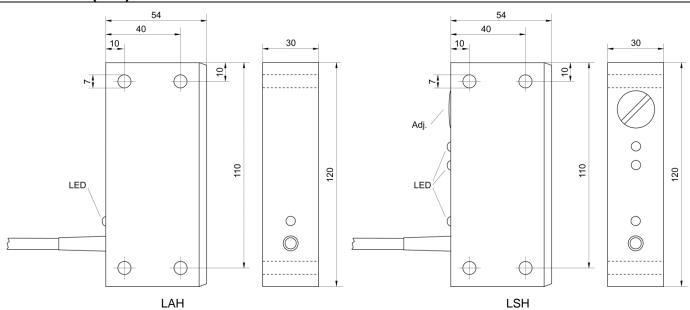

| 1.5 - 2 ms (measuring frequency 400 Hz) to approx. 22 ms (measuring frequency 10 Hz) |
| Ambient temperature                       | -25 +70 °C                                                                           |
| Protection class                          | IP 67                                                                                |
| Housing material                          | aluminum                                                                             |
| Functional display                        | LED                                                                                  |
| • •                                       |                                                                                      |



### Connection



## **Dimension (mm)**



### Accessories (in scope of supply)

|   | Type | ArtNo. |
|---|------|--------|
| - | -    | -      |

# Accessories (not in scope of supply)

|    | Type | ArtNo. |
|----|------|--------|
| -r | -    | -      |

## **Further information**

|                  | Document |
|------------------|----------|
| Operating manual | 0051     |