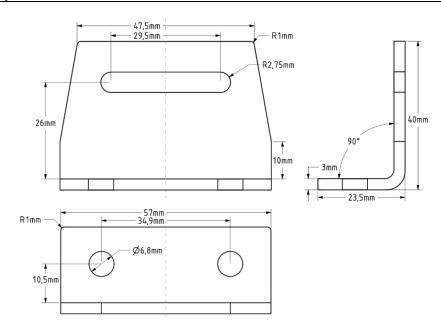

- For sensor DKU/IKU 010, 011, 015, 021, 031 and DLU 001
- Stainless steel
- Can be combined with HM7



#### **Product Characteristics**

| Туре        | HM9                                                               |  |  |
|-------------|-------------------------------------------------------------------|--|--|
| ArtNo.      | 98161                                                             |  |  |
| Application | In combination with HM7 for mounting can sensors on canning lines |  |  |

### **Technical Data**

| Material stainless steel |  |
|--------------------------|--|
|--------------------------|--|

# **Dimension (mm)**





# Accessories Mounting bracket HM9

# Accessories (in scope of supply)

|                                    | Туре | ArtNo. |
|------------------------------------|------|--------|
| Nut M5, stainless steel (2 pieces) | -    | _      |

### Accessories (not in scope of supply)

|                               | Туре | ArtNo. |
|-------------------------------|------|--------|
| Mounting bracket for can line | HM7  | 9816G  |

#### **Further Information**

|   | Document |
|---|----------|
| - | -        |

# **Installation Examples**