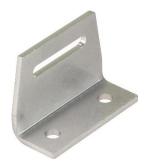

- For sensor DKU/IKU 010, 011, 015, 021, 031 and DLU 001
- Stainless steel
- Can be combined with HM7

#### **Product Characteristics**

| Туре        | HM9                                                               |  |  |
|-------------|-------------------------------------------------------------------|--|--|
| ArtNo.      | 98161                                                             |  |  |
| Application | In combination with HM7 for mounting can sensors on canning lines |  |  |

### **Technical Data**

| Material stainless steel |  |
|--------------------------|--|
|--------------------------|--|