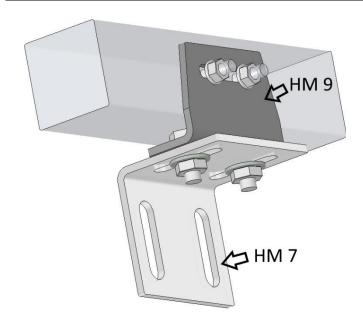

|  |  |
| Application | In combination with HM7 for mounting can sensors on canning lines |  |  |

### **Technical Data**

| Material stainless steel |  |
|--------------------------|--|
|--------------------------|--|

# **Dimension (mm)**





# Accessories Mounting bracket HM9

# Accessories (in scope of supply)

|                                    | Туре | ArtNo. |
|------------------------------------|------|--------|
| Nut M5, stainless steel (2 pieces) | -    | _      |

### Accessories (not in scope of supply)

|                               | Туре | ArtNo. |
|-------------------------------|------|--------|
| Mounting bracket for can line | HM7  | 9816G  |

#### **Further Information**

|   | Document |
|---|----------|
| - | -        |

# **Installation Examples**