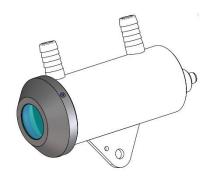

- For optical sensors with housing Ø 78 mm
- Ambient temperature up to 280 °C

## **Product Characteristics**

| Туре        | SG 9                                                            |
|-------------|-----------------------------------------------------------------|
| ArtNo.      | 9809G                                                           |
| Application | For optical sensors with stainless steel housing 78 mm diameter |

### **Technical Data**

| 100111110ai Bata    |                         |  |
|---------------------|-------------------------|--|
| Ambient temperature | -40 +280 °C             |  |
| Material            | stainless steel / glass |  |