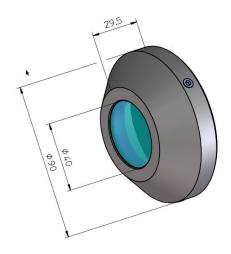

- For optical sensors with housing Ø 78 mm
- Ambient temperature up to 280 °C



## **Product Characteristics**

| Туре        | SG 9                                                            |
|-------------|-----------------------------------------------------------------|
| ArtNo.      | 9809G                                                           |
| Application | For optical sensors with stainless steel housing 78 mm diameter |

### **Technical Data**

| 100111110ai Bata    |                         |  |
|---------------------|-------------------------|--|
| Ambient temperature | -40 +280 °C             |  |
| Material            | stainless steel / glass |  |

# **Dimension (mm)**



## **Accessories** (in scope of supply)

|   |  | Туре | ArtNo. |
|---|--|------|--------|
| - |  | -    | -      |

# Accessories (not in scope of supply)

|                             | Туре   | ArtNo. |
|-----------------------------|--------|--------|
| Replacement glass with seal | OE 007 | 9701G  |

## **Further information**

|   | Document |
|---|----------|
| - | -        |